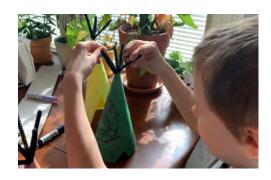

## **INSTRUCTIONS**

STEP 1: Decorate your tipi! Draw your family, favorite animals, or a cool pattern.

STEP 2: Roll construction paper into a cone. Make it stick together by joining them with tape.

STEP 3: Twist pipe cleaners together near the top and thread through the hole of your tipi.