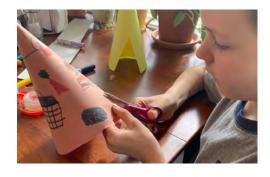

STEP 4: Cut a triangle hole in the tipi for a door.

STEP 5: Congrats, you've built a mini tipi! Make more to create a village.

KID TIP: Glue multiple pieces of paper together to make a giant tipi.