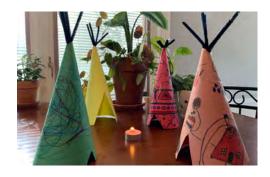

STEP 4: Cut a triangle hole in the tipi for a door.

STEP 5: Congrats, you've built a mini tipi! Make more to create a village.

KID TIP: Glue multiple pieces of paper together to make a giant tipi.