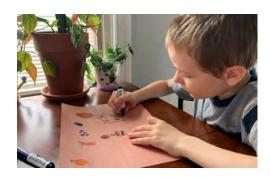

## **INSTRUCTIONS**

STEP 1: Decorate your tipi! Draw your family, favorite animals, or a cool pattern.

STEP 2: Roll construction paper into a cone. Make it stick together by joining them with tape.

STEP 3: Twist pipe cleaners together near the top and thread through the hole of your tipi.